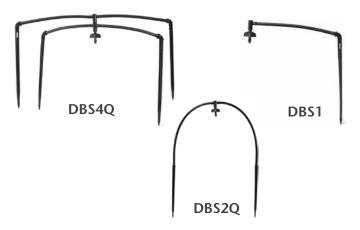

#### MODELS

| Black Spider<br>part# | White Spider<br>part# | Description                                                  |
|-----------------------|-----------------------|--------------------------------------------------------------|
| DBS1-XX               | DWS1-XX               | Single outlet elbow configuration with barbed elbow stake    |
| DBS1S-XX              | DWS1S-XX              | Single outlet straight configuration with barbed elbow stake |
| DBS2Q-XX              | DWS2Q-XX              | Two outlet configuration with turbulent elbow stakes         |
| DBS2S-XX              | DWS2S-XX              | Two outlet configuration with turbulent straight stakes      |
| DBS4Q-XX              | DWS4Q-XX              | Four outlet configuration with turbulent elbow stakes        |
| DBS4S-XX              | DWS4S-XX              | Four outlet configuration with turbulent straight stakes     |

XX denotes the length of the micro-tube in inches. Substitute XX with the following available micro-tube lengths: 18", 24", 32" and 36". **Example: DBS1-18** 

**NOTES:** • 6 and 8 outlet configurations can be produced on request. Call for additional information.