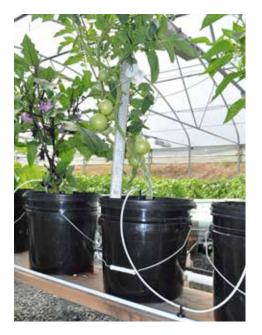

# **Black Spiders & White Spiders**

Multi-outlet device for NGE emitters

**Micro-Irrigation** 

**The Black Spider and White Spider add-on assemblies** are ideal for allowing additional distribution to an on-line emitter. The black spider or white spider, in combination with our NGE-AL anti-drain PC emitter, are ideal for greenhouses and nurseries where pot watering and/or hanging basket irrigation systems are used.

#### Less disease

By applying water directly to the pot, the foliage will stay dry, decreasing the possibility of disease.

### **Decrease run-off contamination**

Daily watering does not wash off chemicals applied to the foliage

### Higher water and fertilizer uniformity

If used in combination with our NGE AL, pressure compensating dripper with anti drain device.