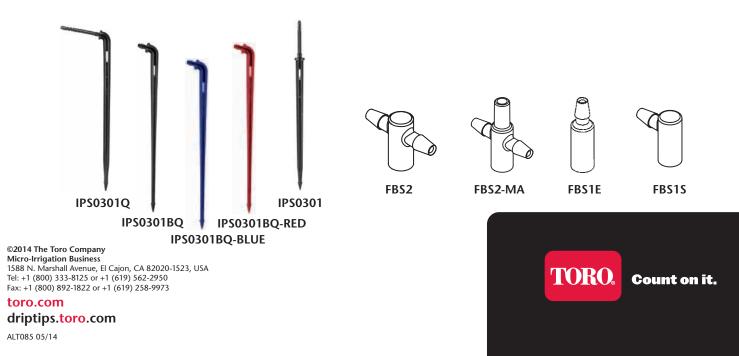

XX denotes the length of the micro-tube in inches. Substitute XX with the following available micro-tube lengths: 18", 24", 32" and 36". **Example: DBS1-18** 

**NOTES:** • 6 and 8 outlet configurations can be produced on request. Call for additional information.

#### ACCESSORIES

| FBS1E          | 1 outlet barbed elbow x female adaptor         |
|----------------|------------------------------------------------|
| FBS1S          | 1 outlet barbed straight x female adaptor      |
| FBS2           | 2 outlet barbed tee x female adaptor           |
| FBS2-MA        | 2 outlet barbed manifold x female/male adaptor |
| IPS0301        | Turbulent flow straight stake                  |
| IPS0301BQ      | Barbed elbowed stake                           |
| IPS0301Q       | Turbulent flow elbowed stake                   |
| IPS0301BQ-BLUE | Barbed elbow stake                             |
|                | Parhad albow stake                             |

**IPS0301BQ-RED** Barbed elbow stake