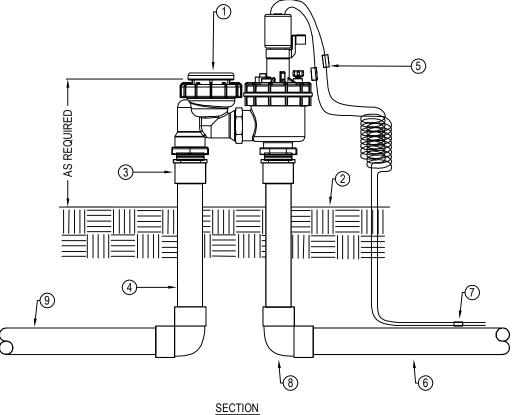

## LEGEND:

- IRRITROL 2711APR ELECTRIC ANTI-SIPHON CONTROL VALVE.
- (2) FINISH GRADE.
- (3) PVC MALE ADAPTER (TYPICAL).
- 4) PVC SCHEDULE 80 PIPE (TYPICAL).
- WATERPROOF WIRE CONNECTORS.
- 6) PVC PRESSURE MAIN LINE PIPING.
- (7) COMMON AND CONTROL WIRES TO CONTROLLER LOCATION.
- (8) PVC SCHEDULE 40 ELL.
- PVC LATERAL LINE PIPING.

## NOTES:

- 1. REFER TO PRODUCT LITERATURE FOR ADDITIONAL INSTALLATION AND ADJUSTMENT INFORMATION.
- 2. INSTALLATION TO BE COMPLETED IN ACCORDANCE WITH MANUFACTURER'S SPECIFICATIONS.
- 3. DO NOT SCALE DRAWING.
- 4. THIS DRAWING IS INTENDED FOR USE BY ARCHITECTS, ENGINEERS, CONTRACTORS, CONSULTANTS AND DESIGN PROFESSIONALS FOR PLANNING PURPOSES ONLY. THIS DRAWING MAY NOT BE USED FOR CONSTRUCTION.
- ALL INFORMATION CONTAINED HEREIN WAS CURRENT AT THE TIME OF DEVELOPMENT BUT MUST BE REVIEWED AND APPROVED BY THE PRODUCT MANUFACTURER TO BE CONSIDERED ACCURATE.
- CONTRACTOR'S NOTE: FOR PRODUCT AND COMPANY INFORMATION VISIT www.CADdetails.com/info AND ENTER REFERENCE NUMBER 743-056.