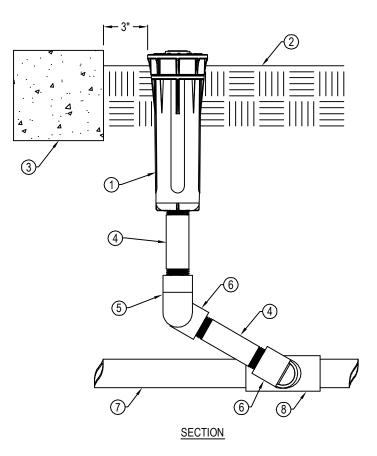

**IRRITROL SYSTEMS** 5825 JASMINE ST. RIVERSIDE, CA 92504 TOLL FREE: 1-800-634-8873 PHONE: (951) 785-3454 www.irritrol.com

LEGEND:

- (1) IRRITROL I-PRO400 PVC 4" POP-UP SPRAY SPRINKLER WITH NOZZLE.
- 234 FINISH GRADE.
- CURB, SIDEWALK OR FOUNDATION.
- PVC SCHEDULE 80 NIPPLE (6" MIN LENGTH).
- (5)PVC THREAD X THREAD 90° ELL.
- 6) IMARLEX STREET ELL.
- LATERAL LINE PIPING. (7)
- (8) LATERAL LINE PIPE FITTING (TEE OR ELBOW).

## NOTES:

743-023

- 1. TEFLON TAPE ALL THREADED JOINTS.
- 2. INSTALLATION TO BE COMPLETED IN ACCORDANCE WITH MANUFACTURER'S SPECIFICATIONS.
- 3. DO NOT SCALE DRAWING.
- 4. THIS DRAWING IS INTENDED FOR USE BY ARCHITECTS, ENGINEERS, CONTRACTORS, CONSULTANTS AND DESIGN PROFESSIONALS FOR PLANNING PURPOSES ONLY. THIS DRAWING MAY NOT BE USED FOR CONSTRUCTION.
- 5. ALL INFORMATION CONTAINED HEREIN WAS CURRENT AT THE TIME OF DEVELOPMENT BUT MUST BE REVIEWED AND APPROVED BY THE PRODUCT MANUFACTURER TO BE CONSIDERED ACCURATE.
- 6. CONTRACTOR'S NOTE: FOR PRODUCT AND COMPANY INFORMATION VISIT www.CADdetails.com/info AND ENTER **REFERENCE NUMBER 743-023.**

## SPRAY HEADS

I-PRO 400 SERIES WITH PVC

REVISION DATE 06/17/2015