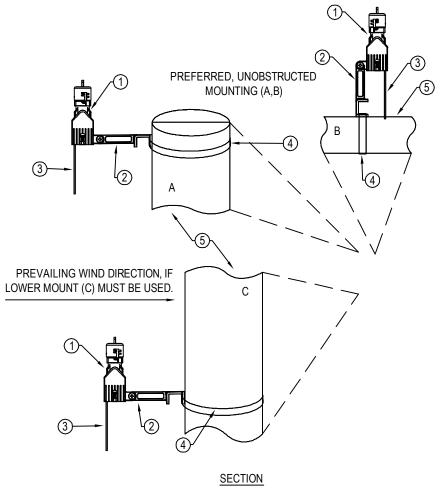

## LEGEND:

- (1) IRRITROL WIRELESS RAIN SENSOR, MODEL NUMBER RS1000 AND RFS1000.
- (2) ADJUSTABLE MOUNTING BRACKET.
- (3) ANTENNA.
- (4) BAND/HOSE CLAMP OR STRAP. U-BOLT OR SPLIT-CLAMP MAY ALSO BE USED. (NOT INCLUDED).
- (5) LIGHT POLE.

## NOTES:

- ALL ELECTRICAL WORK MUST CONFORM TO LOCAL CODES. REFER TO PRODUCT LITERATURE FOR ADDITIONAL INSTALLATION REQUIREMENTS.
- 2. INSTALLATION TO BE COMPLETED IN ACCORDANCE WITH MANUFACTURER'S SPECIFICATIONS.
- 3. DO NOT SCALE DRAWING.
- 4. THIS DRAWING IS INTENDED FOR USE BY ARCHITECTS, ENGINEERS, CONTRACTORS, CONSULTANTS AND DESIGN PROFESSIONALS FOR PLANNING PURPOSES ONLY. THIS DRAWING MAY NOT BE USED FOR CONSTRUCTION.
- 5. ALL INFORMATION CONTAINED HEREIN WAS CURRENT AT THE TIME OF DEVELOPMENT BUT MUST BE REVIEWED AND APPROVED BY THE PRODUCT MANUFACTURER TO BE CONSIDERED ACCURATE.
- CONTRACTOR'S NOTE: FOR PRODUCT AND COMPANY INFORMATION VISIT www.CADdetails.com/info AND ENTER REFERENCE NUMBER 743-018.