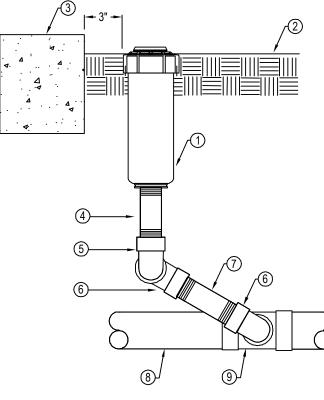

## LEGEND:

- IRRITROL PLATINUM SPORT SERIES ROTOR POP-UP SPRINKLER WITH NOZZLE.
- FINISH GRADE.
  CURB, SIDEWALK OR FOUNDATION.
- (4) 3/4" OVC SCHEDULE 80 NIPPLE (4" MIN LENGTH).
- (5)PVC T X T 900 ELL.
- (6)MARLEX STREET ELL.
- 3/4" PVC SCHEDULE 80 NIPPLE (6" MIN. LENGTH). (7)
- (8) LATERAL LINE PIPING.
- ൭ LATERAL LINE PIPE FITTING.

## NOTES:

743-011

- 1. TEFLON TAPE ALL THREADED JOINTS.
- INSTALLATION TO BE COMPLETED IN ACCORDANCE WITH MANUFACTURER'S SPECIFICATIONS.
- 3. DO NOT SCALE DRAWING.
- 4. THIS DRAWING IS INTENDED FOR USE BY ARCHITECTS, ENGINEERS, CONTRACTORS, CONSULTANTS AND DESIGN PROFESSIONALS FOR PLANNING PURPOSES ONLY. THIS DRAWING MAY NOT BE USED FOR CONSTRUCTION.
- 5. ALL INFORMATION CONTAINED HEREIN WAS CURRENT AT THE TIME OF DEVELOPMENT BUT MUST BE REVIEWED AND APPROVED BY THE PRODUCT MANUFACTURER TO BE CONSIDERED ACCURATE.
- 6. CONTRACTOR'S NOTE: FOR PRODUCT AND COMPANY INFORMATION VISIT www.CADdetails.com/info AND ENTER **REFERENCE NUMBER 743-011.**