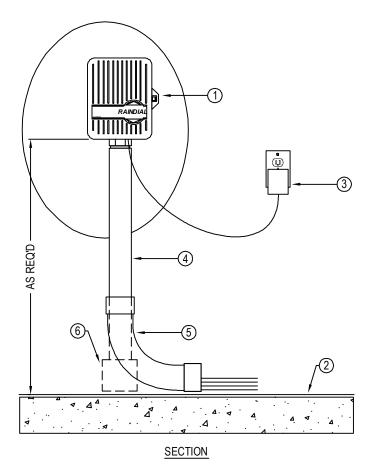

## LEGEND:

- IRRITROL RD-INT RAIN DIAL SERIES AUTOMATIC SPRINKLER CONTROLLER (INTERIOR WALL MOUNT WITH EXTERNAL TRANSFORMER).
- (2) FINISH SURFACE OF INTERIOR SPACE WHERE CONTROLLER IS LOCATED.
  (3) EXTERNAL PLUG-IN TRANSFORMER (PROVIDED WITH CONTROLLER).
- (4) PVC SCHEDULE 40 CONTROL WIRE CONDUIT (SIZE AS REQUIRED).
- PVC SWEEP ELL (PROTECTING LOW VOLTAGE CONTROL WIRES TO THE ELECTRIC VALVES).
- (6) OPTIONAL JUNCTION BOX TO ROUTE CONTROL WIRES TO THE ELECTRIC VALVES.